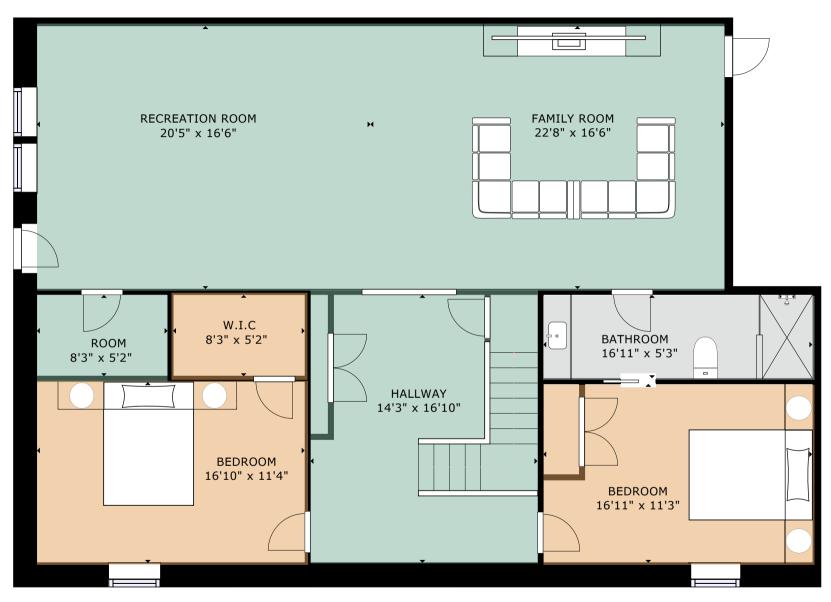

## Lower Level | 3 Westerwick Drive

GROSS INTERNAL AREA FLOOR 1: 1623 sq ft, FLOOR 2: 1896 sq ft, FLOOR 3: 1871 sq ft TOTAL: 5390 sq ft

SIZES AND DIMENSIONS ARE APPROXIMATE, ACTUAL MAY VARY.

FLOOR 1

FLOOR 2