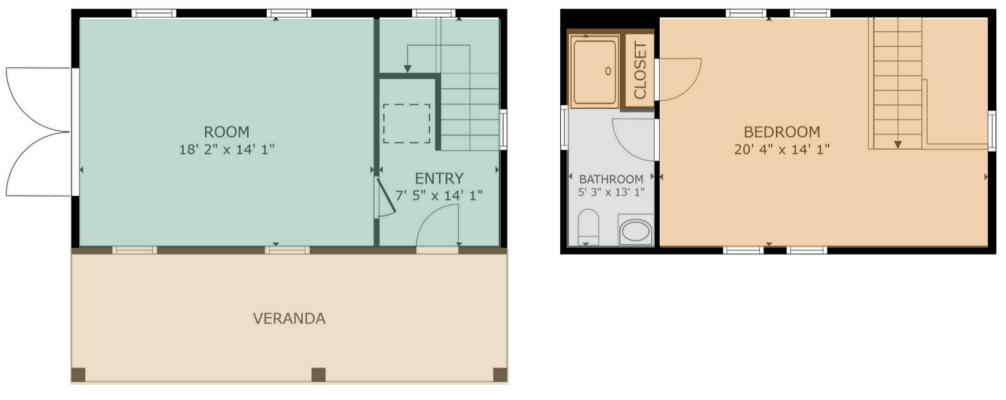

## Studio | 3 Westerwick Drive

GROSS INTERNAL AREA FLOOR 1 366 sq.ft. FLOOR 2 365 sq.ft. EXCLUDED AREAS : VERANDA 212 sq.ft. TOTAL : 731 sq.ft. SIZES AND DIMENSIONS ARE APPROXIMATE, ACTUAL MAY VARY.