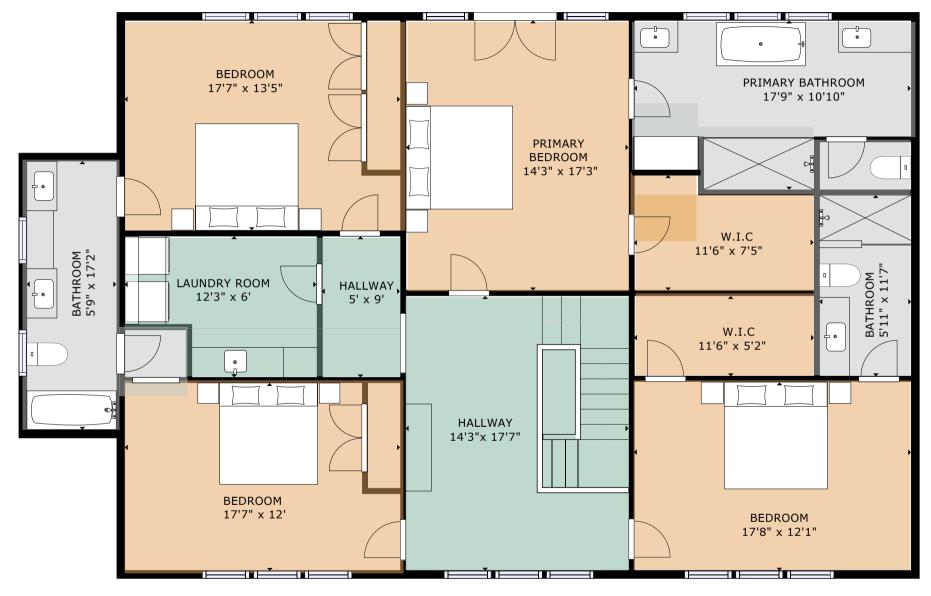

## Second Floor | 3 Westerwick Drive

GROSS INTERNAL AREA FLOOR 1: 1623 sq ft, FLOOR 2: 1896 sq ft, FLOOR 3: 1871 sq ft TOTAL: 5390 sq ft

SIZES AND DIMENSIONS ARE APPROXIMATE, ACTUAL MAY VARY.