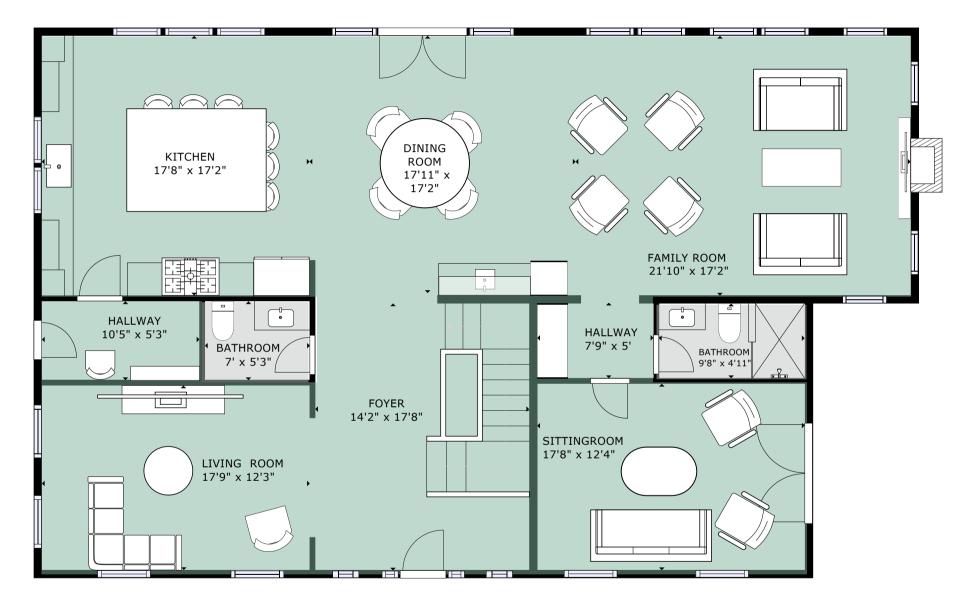

## First Floor | 3 Westerwick Drive

GROSS INTERNAL AREA FLOOR 1: 1623 sq ft, FLOOR 2: 1896 sq ft, FLOOR 3: 1871 sq ft TOTAL: 5390 sq ft SIZES AND DIMENSIONS ARE APPROXIMATE, ACTUAL MAY VARY.