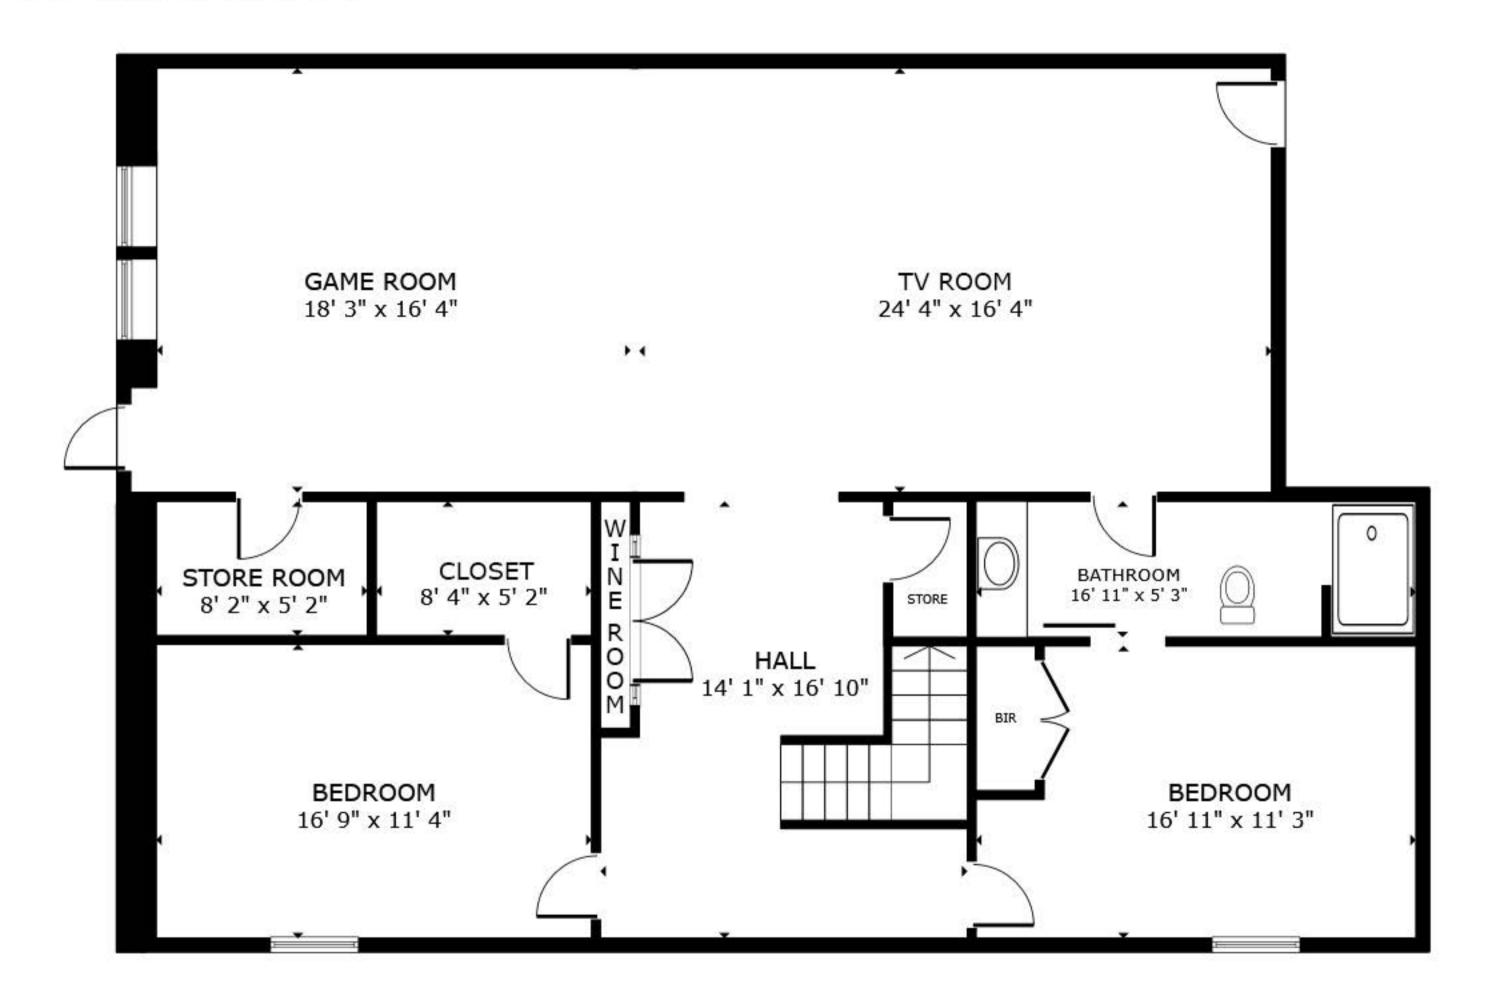

## BASEMENT

### **GROSS INTERNAL AREA**

FLOOR 1 1,545 sq.ft. FLOOR 2 1,884 sq.ft. FLOOR 3 1,870 sq.ft. EXCLUDED AREAS: SHED 272 sq.ft. VERANDAH 195 sq.ft. BALCONY 54 sq.ft. TOTAL: 5,299 sq.ft.

SIZES AND DIMENSIONS ARE APPROXIMATE, ACTUAL MAY VARY.