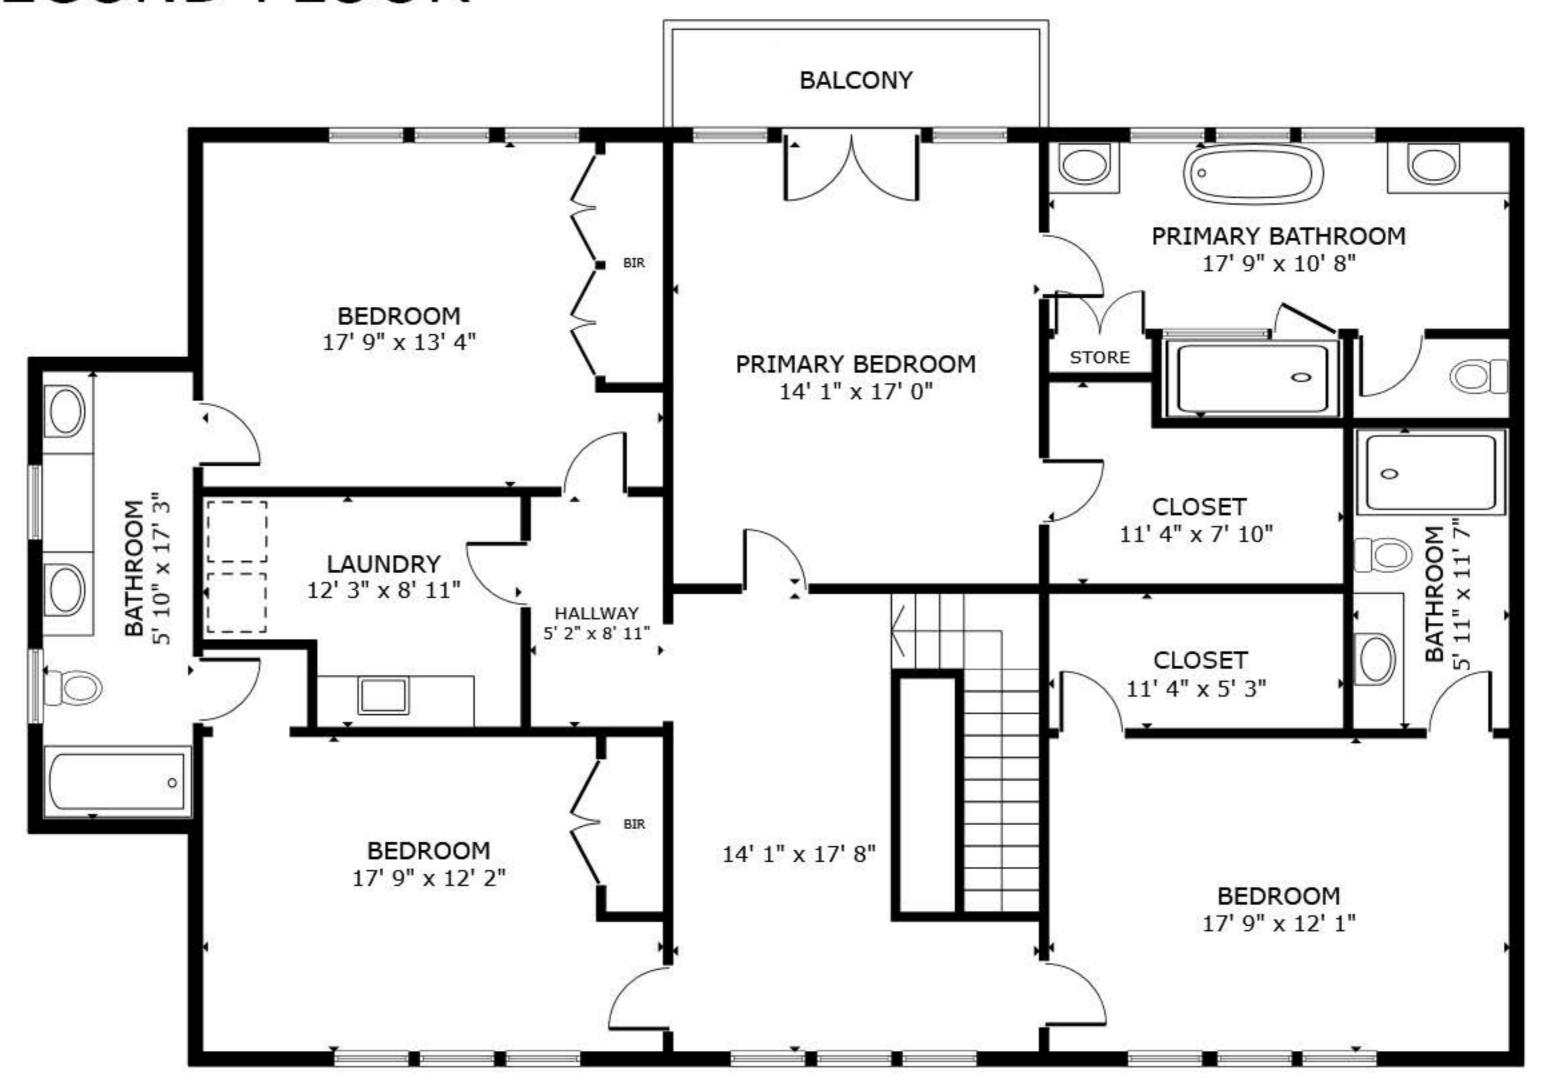

# SECOND FLOOR

#### **GROSS INTERNAL AREA**

FLOOR 1 1,545 sq.ft. FLOOR 2 1,884 sq.ft. FLOOR 3 1,870 sq.ft. EXCLUDED AREAS: SHED 272 sq.ft. VERANDAH 195 sq.ft. BALCONY 54 sq.ft. TOTAL: 5,299 sq.ft.