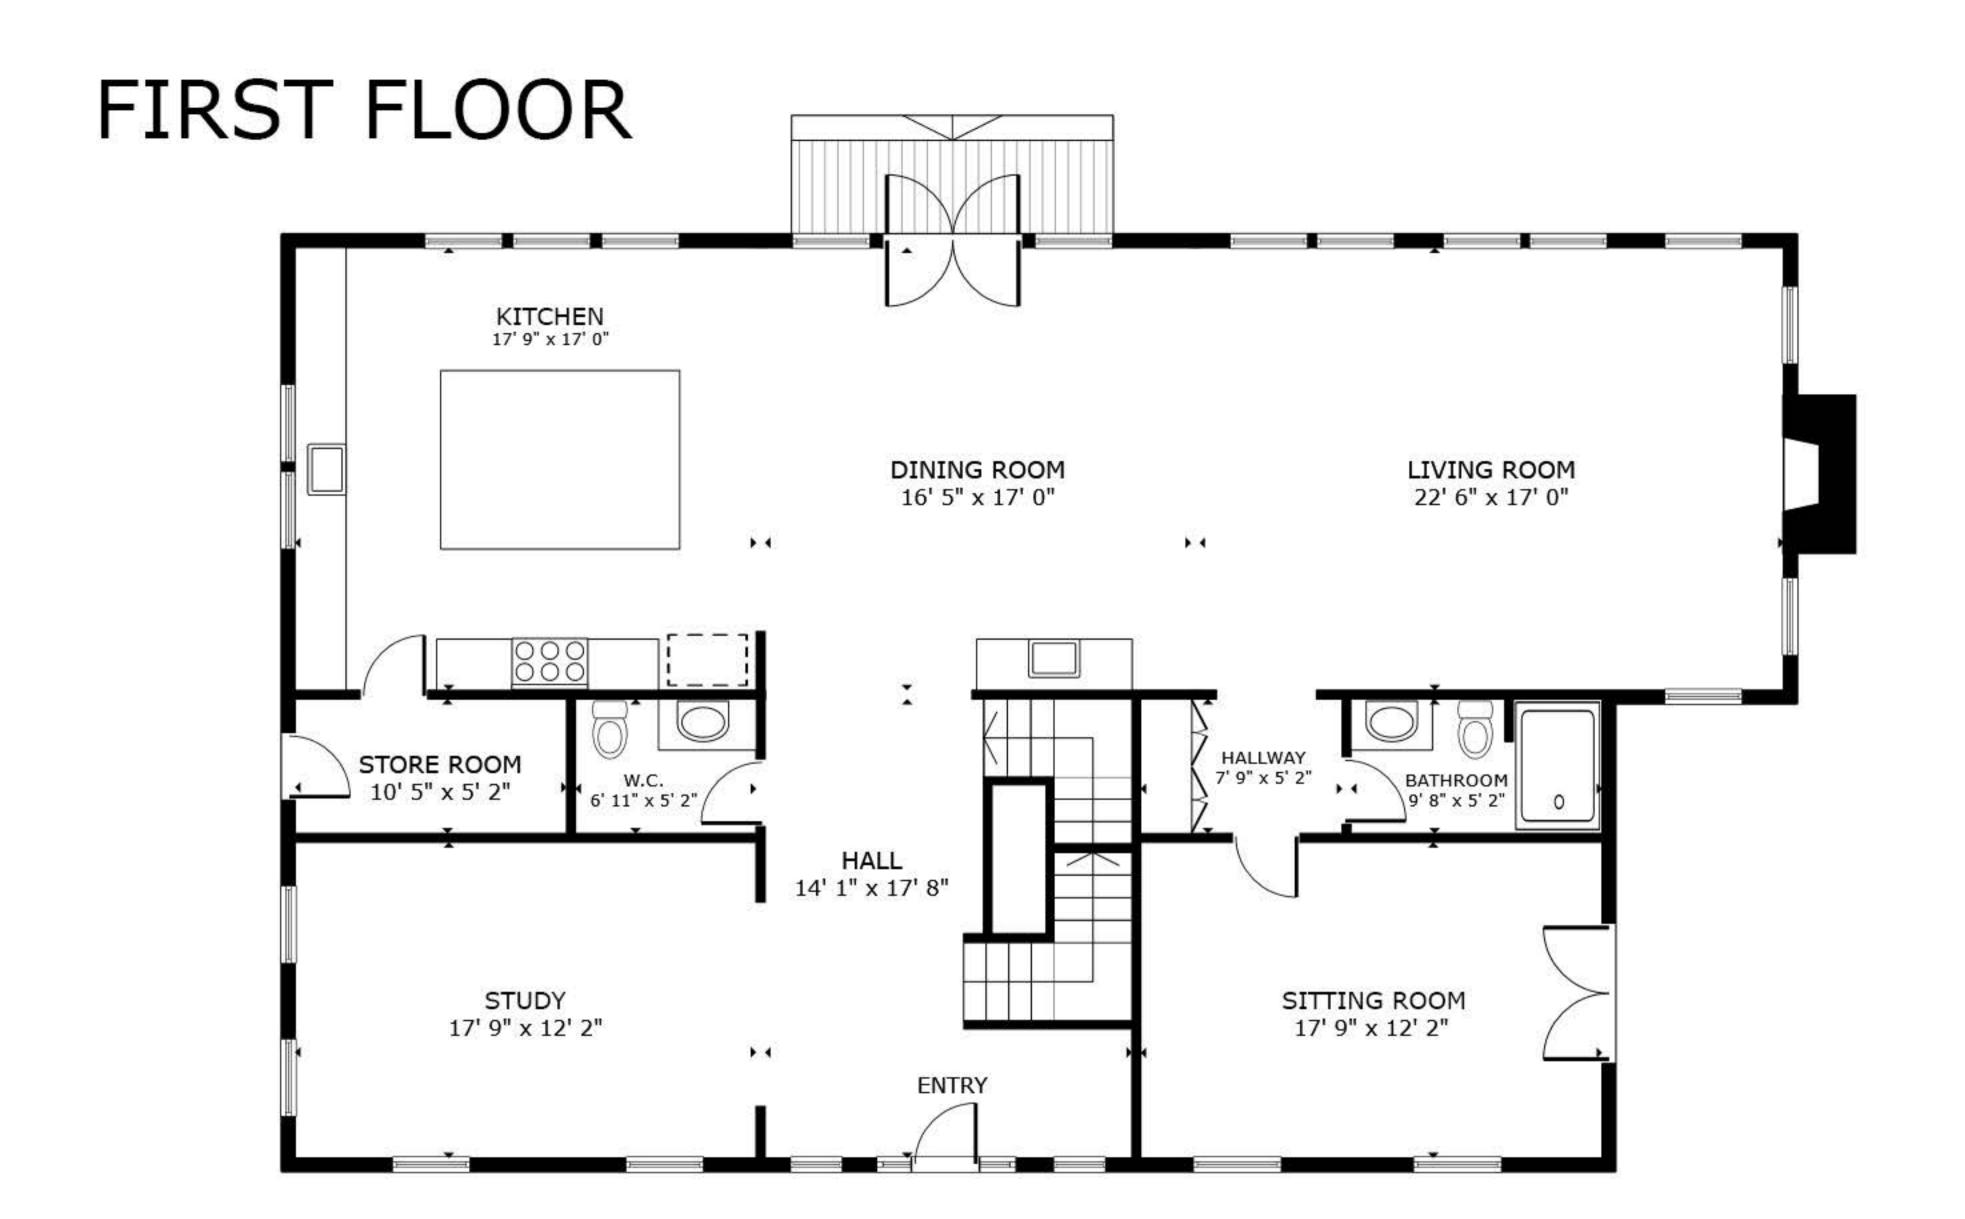

## **GROSS INTERNAL AREA**

FLOOR 1 1,545 sq.ft. FLOOR 2 1,884 sq.ft. FLOOR 3 1,870 sq.ft. EXCLUDED AREAS: SHED 272 sq.ft. VERANDAH 195 sq.ft. BALCONY 54 sq.ft.

TOTAL: 5,299 sq.ft.